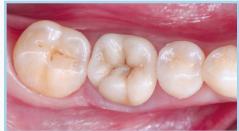

**Before** 

After

This patient's molar had fractured and gone untreated for some time. There was insufficient tooth structure remaining for the preparation once all decay had been removed, requiring the clinician to create a light-cured buildup. An Obsidian crown was milled, crystallized, stained and glazed chairside, ultimately enabling the clinician to offer a single-appointment esthetic solution.