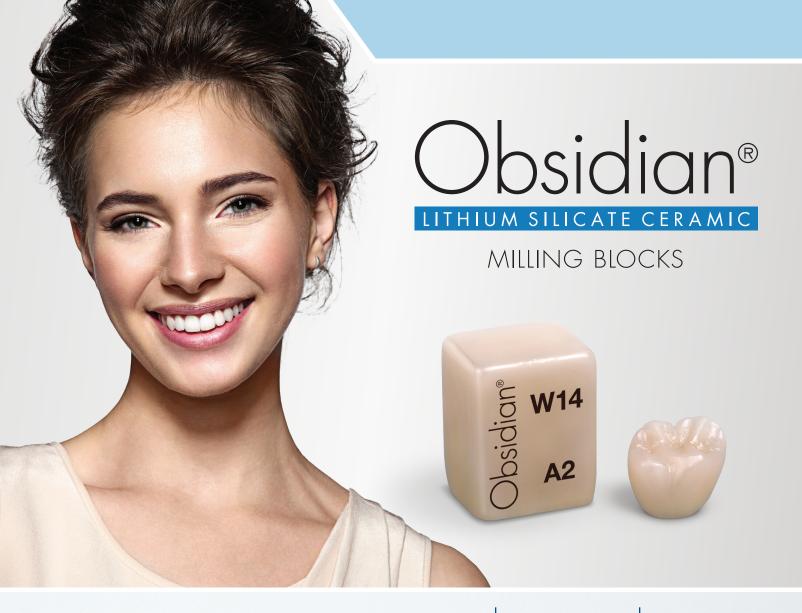

THE LITIHIUM SILICATE WITH VIBRANT BEAUTY, FEWER INVENTORY REQUIREMENTS, AND LOWER COSTS TO YOU

PRECISE FIT

VIBRANT BEAUTY

WEAR-FRIENDLY

- Monolithic glass-ceramic material with translucency similar to natural teeth
- Indicated for individual crowns, veneers, inlays and onlays, and substructures
- Mill in under 20 minutes\*
- Complete library of shades that blend well with surrounding dentition