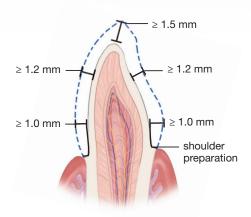

# **Shades**

- VITA® shades A1, A2, A3, A3.5, B1, B2, B3, C1, C2, C3, D2 and D3
- Ivoclar® bleach shades BL1 and BL4

**EASY PREPARATION** 

#### **Anterior Full-Coverage Crown**

\*Milling times vary based on prescription and mill used. Average milling time is shown. VITA is a registered trademark of VITA Zahnfabrik. Ivoclar is a registered trademark of Ivoclar Vivadent.