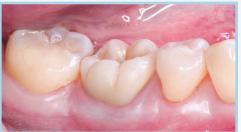

**Before** 

After

This patient's molar had fractured and gone untreated for some time. There was insufficient tooth structure remaining for the preparation once all decay had been removed, requiring the clinician to create a light-cured buildup. An Obsidian crown was milled, crystallized, stained and glazed chairside, ultimately enabling the clinician to offer a single-appointment esthetic solution.