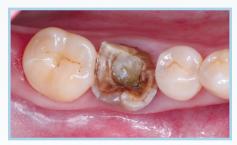

**Before** 

After

This patient's molar had fractured and gone untreated for some time. There was insufficient tooth structure remaining for the preparation once all decay had been removed, requiring the clinician to create a light-cured buildup. An Obsidian crown was milled, crystallized, stained and glazed chairside, ultimately enabling the clinician to offer a single-appointment esthetic solution.