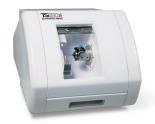

You've already harnessed the power of digital scanning.

Take things to the next level with the TS150e™ Mill.

## THE TS150E™ IN-OFFICE MILLING SOLUTION

- ◆ Simple to use, easy to maintain.
- Durable construction proven by years of high-volume use in Glidewell Dental laboratories.
- ◆ Fast, high-speed electric spindle with ultra-quiet operation.