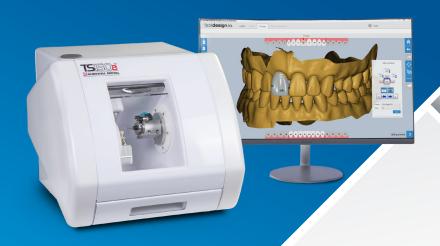

You've already harnessed the power of digital scanning.

Take things to the next level with the TS150e™ Mill.

## THE TS150E™ IN-OFFICE MILLING SOLUTION

- ◆ Simple to use, easy to maintain.
- Durable construction proven by years of high-volume use in Glidewell Dental laboratories.
- ◆ Fast, high-speed electric spindle with ultra-quiet operation.

## EASY CROWNS WITH FASTDESIGN™ SOFTWARE

- Easy step-by-step tutorials for the whole team.
- Smart algorithms draw from millions of crowns for accurate restoration designs.
- Customized help and demonstrations are always just a click away.