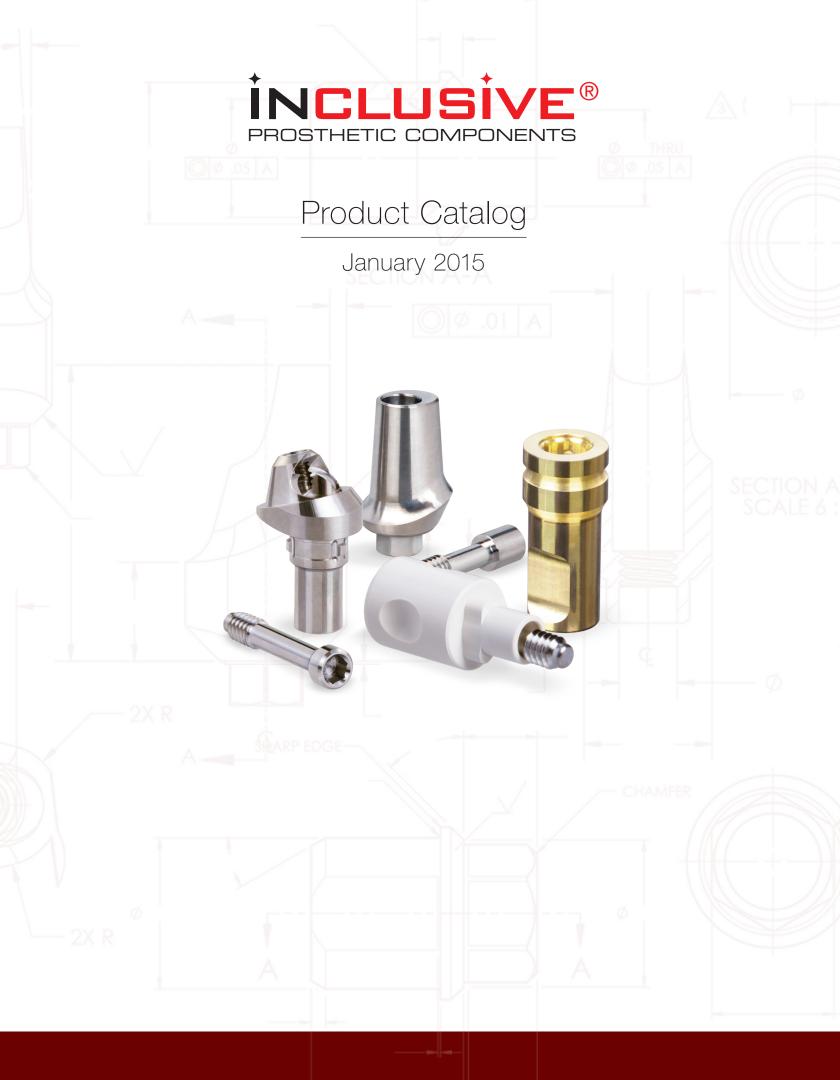

# QUALITY MANAGEMENT SYSTEM - ISO 13485:2003

This is to certify that:

Prismatik Dentalcraft, Inc. a wholly owned subsidiary of Glidewell Laboratories 2212 Dupont Drive Irvine California 92612 USA

Holds Certificate No:

FM 573328

and operates a Quality Management System which complies with the requirements of ISO 13485:2003 for the following scope:

Design and manufacturing of dental restorative products.

The above scope of registration includes activities at: 2181 Dupont Drive, Irvine CA 18651 Von Karman, Irvine CA

For and on behalf of BSI:

VP Regulatory Affairs, BSI Group America Inc.

Originally registered: 09/02/2011

Effective Date: 08/25/2014

Expiry Date: 08/24/2017

...making excellence a habit."